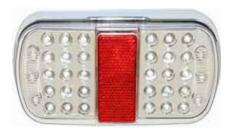

### Part No. 0-300-10

Rear lamp, stop/tail/direction indicator/reflex reflector. 12/24 volt LED. I 157.5 x w 81.2 x h 30.9mm. ECE approved. E Marked Additional information

Supplied with flying lead 400mm, exit centre rear.

#### **Specification**

| Туре       |  |
|------------|--|
| Voltage    |  |
| LEDs       |  |
| Lens       |  |
| Base       |  |
| Dimensions |  |
| IP Rating  |  |
| Compliance |  |

LED rear lamp stop/tail/direction indicator/reflex reflector. 10-30 volt dc Tail/Stop 18 red, indicator 18 amber, Polycarbonate ABS I 157.5 x w 81.2 x h 30.9mm IP67 ECE, E Marked