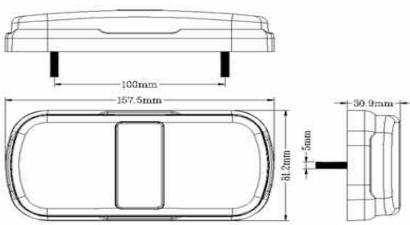

#### Technical Drawing (not to scale)

### Part No. 0-300-10

Rear lamp, stop/tail/direction indicator/reflex reflector. 12/24 volt LED. I 157.5 x w 81.2 x h 30.9mm. ECE approved. E Marked Additional information

Supplied with flying lead 400mm, exit centre rear.

#### **Specification**

| Туре       |  |
|------------|--|
| Voltage    |  |
| LEDs       |  |
| Lens       |  |
| Base       |  |
| Dimensions |  |
| IP Rating  |  |
| Compliance |  |

LED rear lamp stop/tail/direction indicator/reflex reflector. 10-30 volt dc Tail/Stop 18 red, indicator 18 amber, Polycarbonate ABS I 157.5 x w 81.2 x h 30.9mm IP67 ECE, E Marked